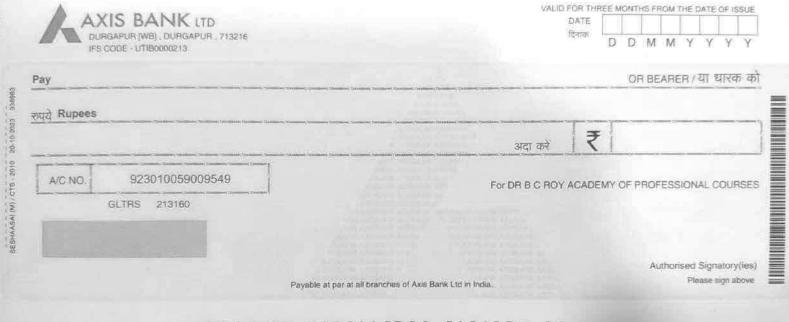

A new Bank Account has been opened in the New College Name, details of which are as follows:

ACCOUNT HOLDER'S NAME: Dr. B. C. Roy Academy of Professional Courses BANK NAME: Axis Bank Ltd. BANK BRANCH: City Centre Branch, Durgapur - 713216 BANK ACCOUNT NUMBER: 923010059009549 IFS Code: UTIB0000213 MICR No.: 713211202